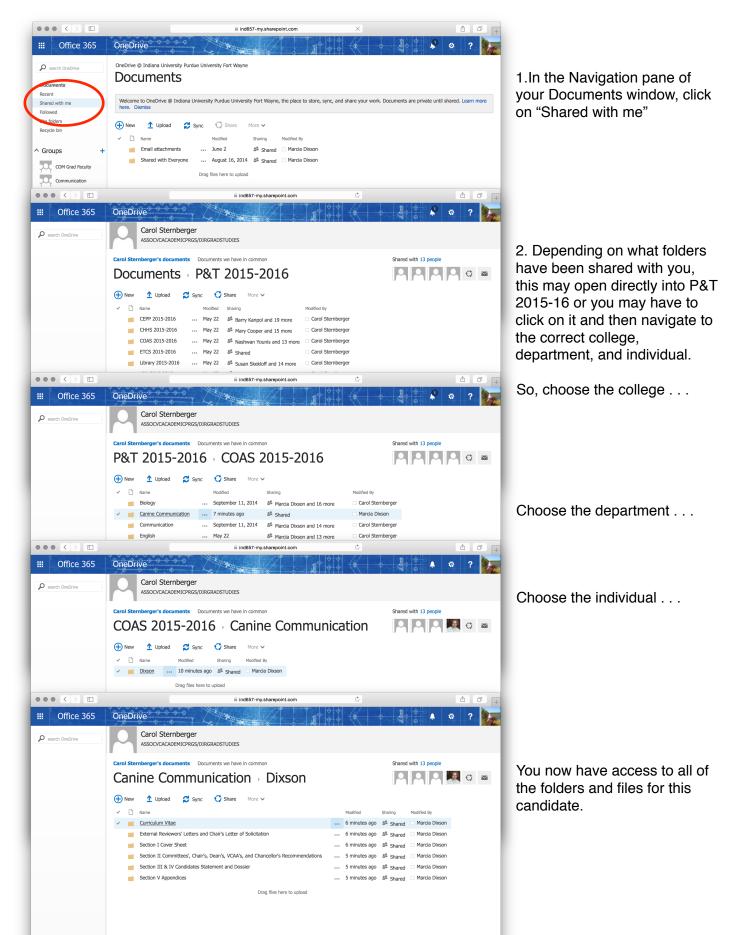

|
| More                |                                                         | 27<br>NSO       | 28                         | 29<br>10a Jeanne W    | 30                   | 31            | Aug 1          |                         |
| More                |                                                         | NSO<br>11a Busy | 10:30a Staff n             |                       | 30                   | 31            | Aug 1          |                         |
| More                |                                                         | NSO             | 10:30a Staff n<br>12p Busy |                       | 30                   | 31            | Aug 1          |                         |

2. Now click on "OneDrive"

### C. Navigating P & T files (for uploading/editing go to D)



# D. Uploading or editing files in OneDrive (for downloading skip to E.





4. To edit - click on the three dots to the right of the filename. in the window that opens, click on the three dots - now you can delete, rename, move or open in Word to edit.

# E. Downloading files in OneDrive





4. The document should appear where your downloads normally appear in the browser you are using

5. And, there you go - you can now save the document in a place convenient for you to review.

6. **Important**: Please keep in mind the confidential nature of these documents. Keep your copies somewhere password protected. Once you have finished your review, please delete all of your copies of documents.

If I can be of assistance please contact me at: <u>dixson@pfw.edu</u> or 16558.

**Good luck!**