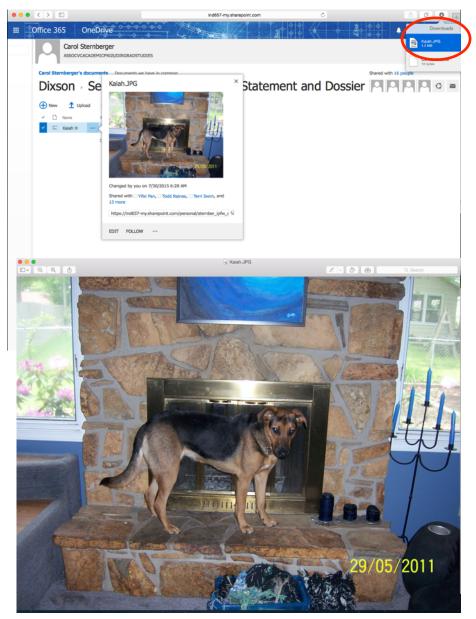

# E. Downloading files in OneDrive

4. The document should appear where your downloads normally appear in the browser you are using

5. And, there you go - you can now save the document in a place convenient for you to review.