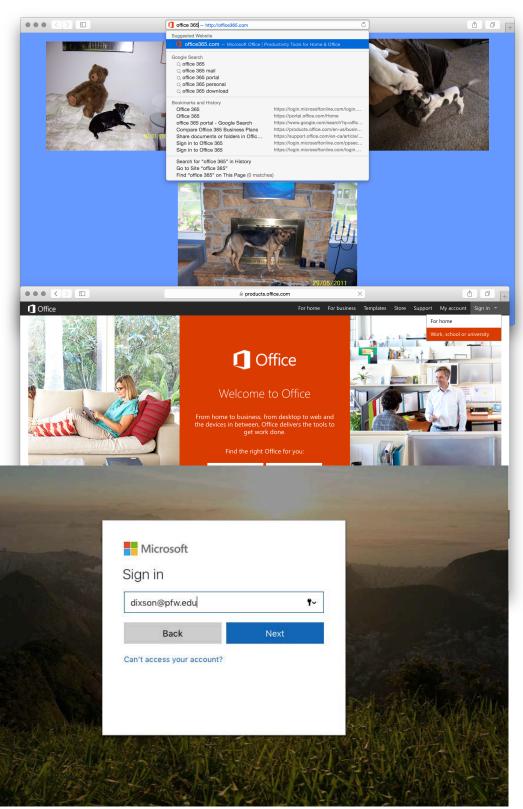

# Directions for uploading, downloading and/or editing documents in Off 365 OneDrive (sharepoint)

A. Getting to Office 365 (if you already know this, skip to B).

1.Open a browser and go to Office 365 - if you don't already have the page bookmarked, simply google Office 365 and click on the first link that comes up or put in office365.com

2. In the right hand corner, click on "Sign in" and choose "Work, school or university"

3. Sign in with your PFW email address and password