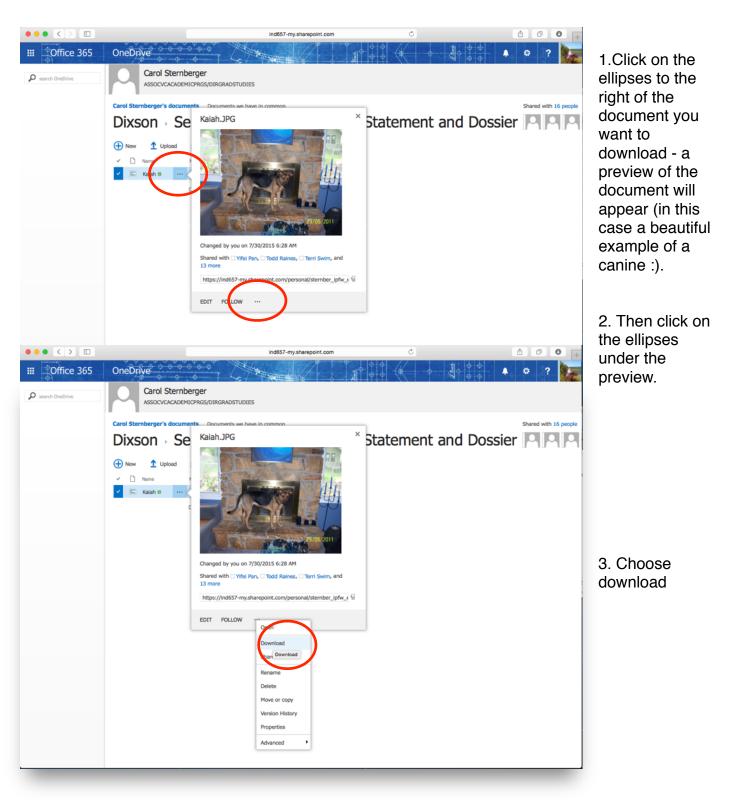

# D. Uploading or editing files in OneDrive (for downloading skip to E.

4. To edit - click on the three dots to the right of the filename. in the window that opens, click on the three dots - now you can delete, rename, move or open in Word to edit.