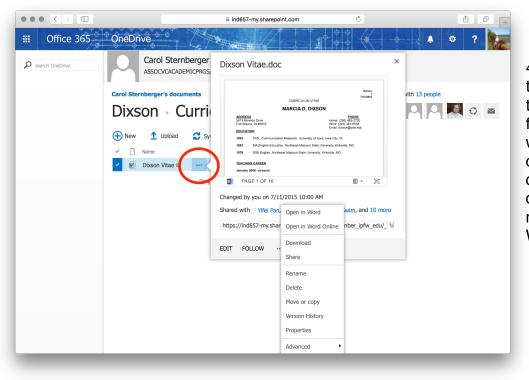

# D. Uploading or editing files in OneDrive (for downloading skip to E.

4. To edit - click on the three dots to the right of the filename. in the window that opens, click on the three dots - now you can delete, rename, move or open in Word to edit.