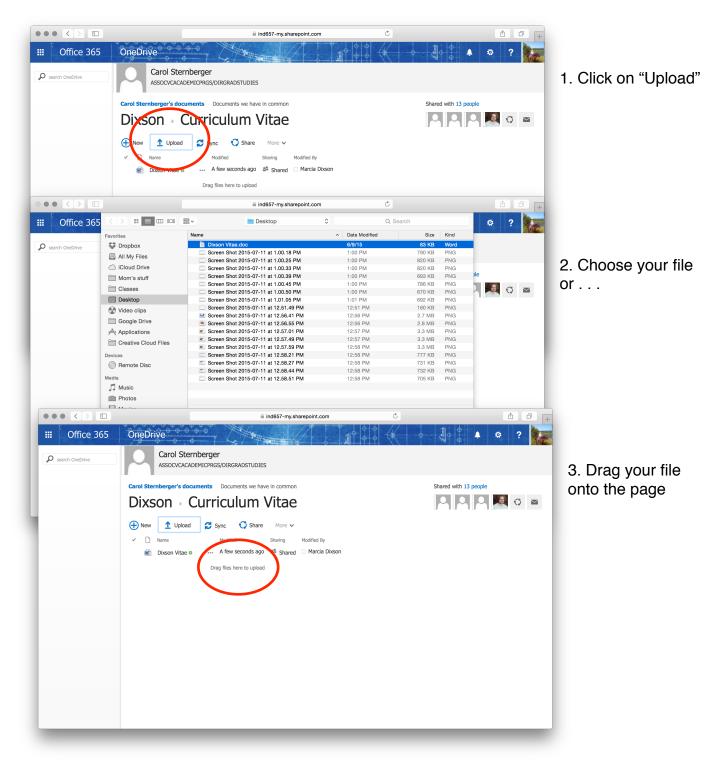

# D. Uploading or editing files in OneDrive (for downloading skip to E.

4. To edit - click on the three dots to the right of the filename. in the window that opens, click on the three dots - now you can delete, rename, move or open in Word to edit.